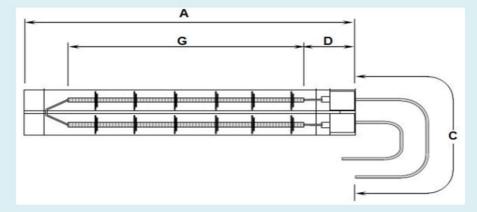

## Dimensions (in mm):-

| (Overall Length) A           | 1125  |
|------------------------------|-------|
| (Inside Cap to Cap Length) B | 0     |
| (Lead Length) C              | 500   |
| (Secondary Length) D         | 60    |
| (UnHeated/Other Length) E    | 0     |
| (Tube Dia) F                 | 33x16 |
| (Heat Length) G              | 1015  |
| (Pip Height) H               | 0     |

## **Additional Data:**

Cap: Ceramic 25 x 16 x 10 mm
Reflector coating: Gold to within
30mm of the pinch
Leads: PTFE insulated with plain
stripped end.

**IMPORTANT:** Please refer all enquiries to our offices for alternatives &/or changes.